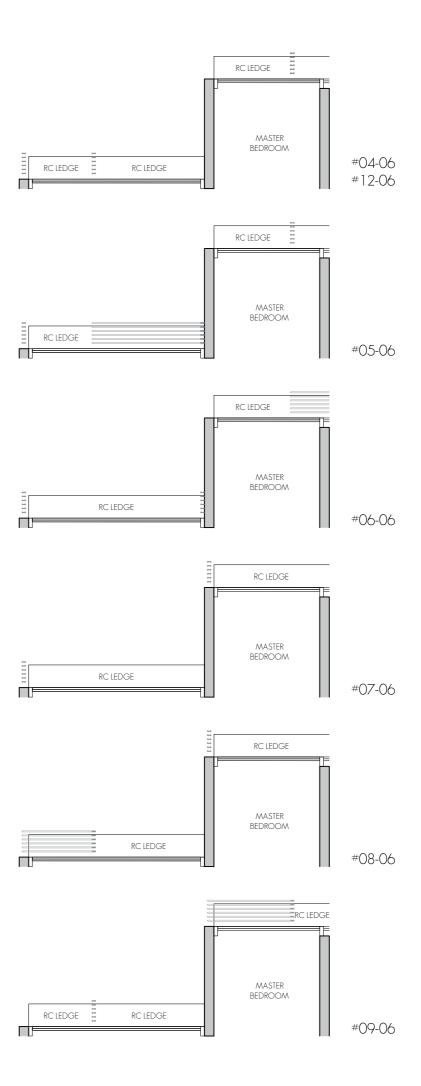

Area includes air-con (AC) ledge, balcony and private enclosed space (PES) where applicable. The plans are subject to change as may be required or approved by the relevant authorities. All areas and measurements stated or depicted herein are approximate only and are subject to final survey. Please refer to key plan for orientation.



### 1-BEDROOM

### TYPE A2(p)

55 sq m / 592 sq ft #01-06





LEGEND:

 AC
 AIR-CONDITIONER
 ST
 STORE

 F
 FRIDGE
 DB
 DISTRIBUTION BOARD

 WD
 WASHER CUM DRYER
 HS
 HOUSEHOLD SHELTER

O OVEN (BELOW HOB) RC LEDGE REINFORCED CONCRETE (EXCLUDED FROM STRATA AREA)

PES PRIVATE ENCLOSED SPACE VOID SPACE (EXCLUDED FROM STRATA AREA)

Note:



### TYPE A1

48 sq m / 517 sq ft #02-07 - #20-07





Note:





### TYPE A2

48 sq m / 517 sq ft #02-06 - #12-06













# UNIQUE IN INDIVIDUALITY

Perfect for young couples or co-living arrangements, the functional **2-Bedroom** unit feels warm and welcoming without compromising your privacy and the quality of both shared and private spaces. Natural light and ventilation envelope the spacious living and dining area. The seamless kitchen features premium Bosch appliances and a Samsung fridge.

additional storage space. Breeze through the morning rush or impress guests with the addition of a \*powder room. The master bedroom accommodates a king-size bed and features a bathroom equipped with premium fittings, as well as a side cabinet with a full-lenath mirror.

<sup>\*</sup> For selected unit types on

### TYPE B2(p)

77 sq m / 829 sq ft #01-05



### TYPE B3(p)

77 sq m / 829 sq ft #01-08





LEGEND: