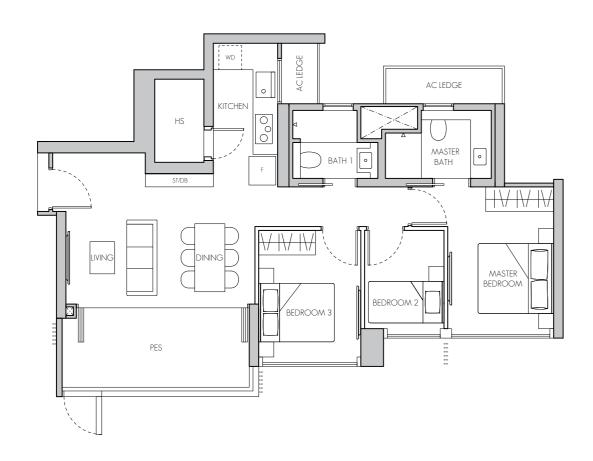

#### TYPE D1

126 sq m / 1356 sq ft #09-02 - #19-02

BUKIT TIMAH LINK

03 04 05 06

BLK 8

N KEY PLAN (not to scale)

02 01 08 07

Area includes air-con (AC) ledge, balcony and private enclosed space (PES) where applicable. The plans are subject to change as may be required or approved by the relevant authorities. All areas and measurements stated or depicted herein are approximate only and are subject to final survey. Please refer to key plan for orientation.

MASTER BEDROOM

MASTER BEDROOM RC LEDGE

MASTER BEDROOM

RC LEDGE

BEDROOM 2

BEDROOM 2

RC LEDGE

BEDROOM 2

BEDROOM 3

RC LEDGE

BEDROOM 3

RC LEDGE

BEDROOM 3

BALCONY

BALCONY

BALCONY

#10-02 #18-02

#11-02

#12-02