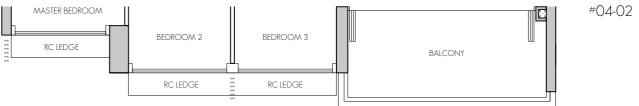

### TYPE C4

115 sq m / 1238 sq ft #02-02 - #08-02

 AC
 AIR-CONDITIONER
 ST
 STOKE

 F
 FRIDGE
 DB
 DISTRIBUTION BOARD

 WD
 WASHER CUM DRYER
 HS
 HOUSEHOLD SHELTER

O OVEN RC LEDGE REINFORCED CONCRETE (EXCLUDED FROM STRATA AREA)

MASTER BEDROOM

MASTER BEDROOM RC LEDGE

MASTER BEDROOM

RC LEDGE

BEDROOM 2

BEDROOM 2

RC LEDGE

BEDROOM 2

BEDROOM 3

RC LEDGE

BEDROOM 3

RC LEDGE

BEDROOM 3

BALCONY

BALCONY

BALCONY

#10-02 #18-02

#11-02

#12-02