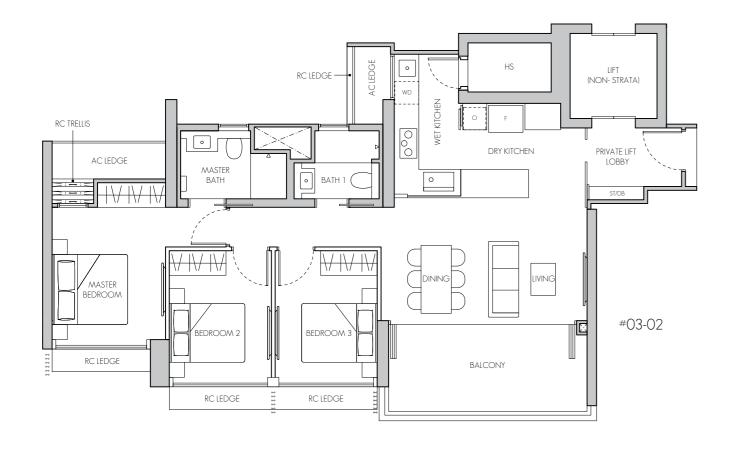

# UNIQUE IN INDIVIDUALITY

Perfect for young couples or co-living arrangements, the functional **2-Bedroom** unit feels warm and welcoming without compromising your privacy and the quality of both shared and private spaces. Natural light and ventilation envelope the spacious living and dining area. The seamless kitchen features premium Bosch appliances and a Samsung fridge.

additional storage space. Breeze through the morning rush or impress guests with the addition of a \*powder room. The master bedroom accommodates a king-size bed and features a bathroom equipped with premium fittings, as well as a side cabinet with a full-lenath mirror.