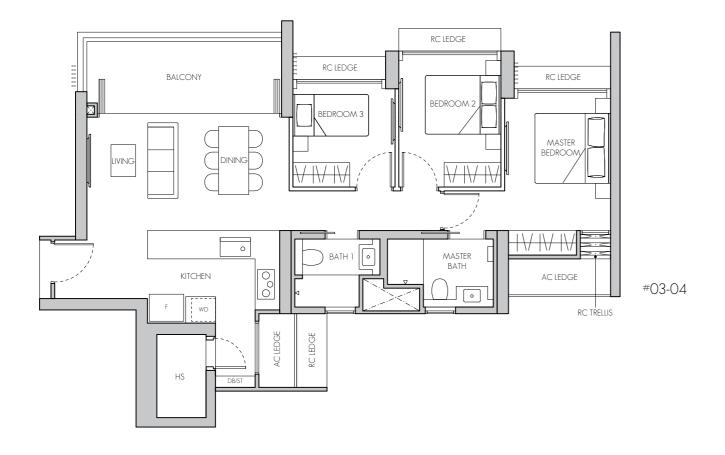

### TYPE C2

103 sq m / 1109 sq ft #02-04 - #08-04

LEGEND:

AC AIR-CONDITIONER ST STORE

F FRIDGE DB DISTRIBUTION BOARD WD WASHER CUM DRYER HS HOUSEHOLD SHELTER

O OVEN (BELOW HOB) RC LEDGE REINFORCED CONCRETE (EXCLUDED FROM STRATA AREA)