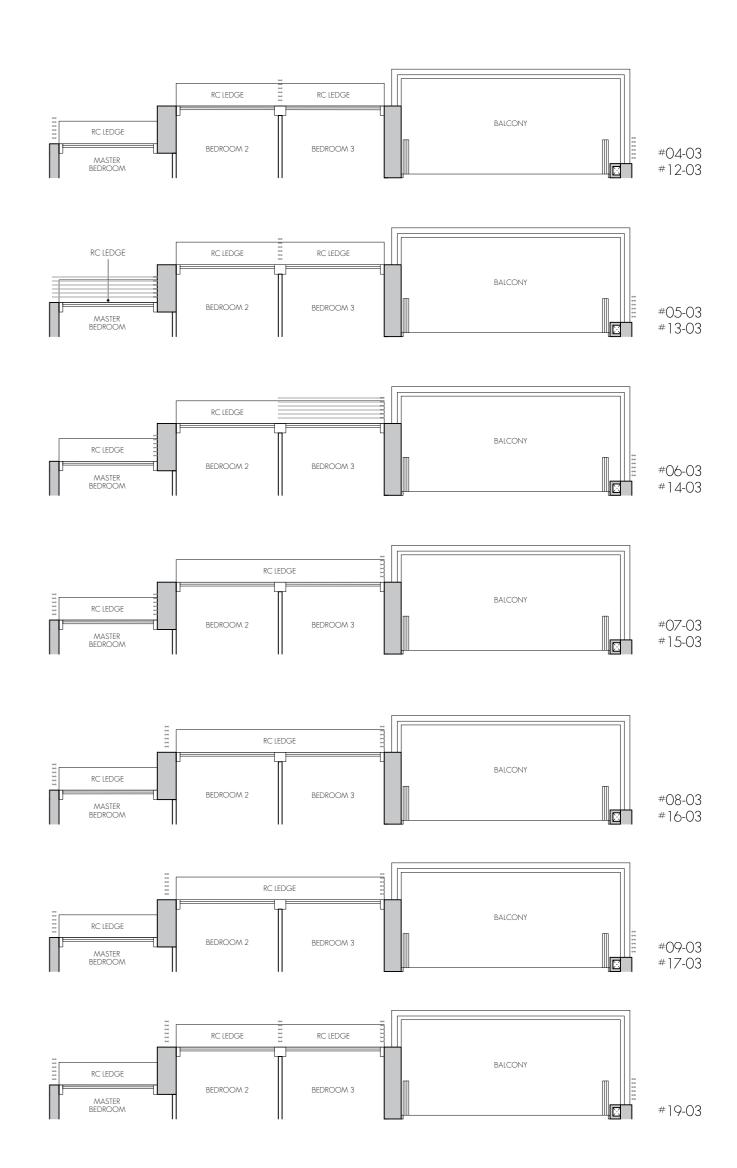

#### TYPE D2

148 sq m / 1593 sq ft #02-03 - #19-03

#10-02 #18-02

#11-02

#12-02

## SCHEMATIC DIAGRAM