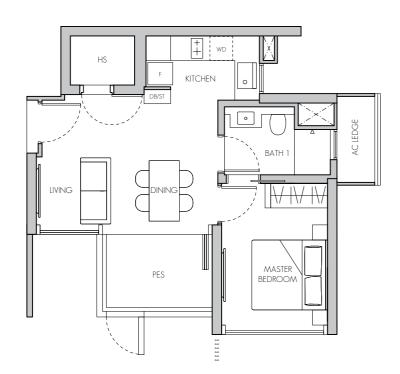

### TYPE A1

48 sq m / 517 sq ft #02-07 - #20-07

Note:

 AC
 AIR-CONDITIONER
 ST
 STORE

 F
 FRIDGE
 DB
 DISTRIBUTION BOARD

 WD
 WASHER CUM DRYER
 HS
 HOUSEHOLD SHELTER

O OVEN (BELOW HOB) RC LEDGE REINFORCED CONCRETE (EXCLUDED FROM STRATA AREA)

PES PRIVATE ENCLOSED SPACE VOID SPACE (EXCLUDED FROM STRATA AREA)

Note:

Area includes air-con (AC) ledge, balcony and private enclosed space (PES) where applicable. The plans are subject to change as may be required or approved by the relevant authorities. All areas and measurements stated or depicted herein are approximate only and are subject to final survey. Please refer to key plan for orientation.