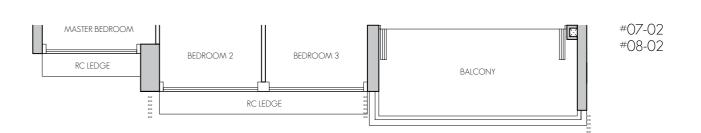

#### TYPE D1

126 sq m / 1356 sq ft #09-02 - #19-02

BUKIT TIMAH LINK

03 04 05 06

BLK 8

N KEY PLAN (not to scale)

02 01 08 07

Area includes air-con (AC) ledge, balcony and private enclosed space (PES) where applicable. The plans are subject to change as may be required or approved by the relevant authorities. All areas and measurements stated or depicted herein are approximate only and are subject to final survey. Please refer to key plan for orientation.

MASTER BEDROOM

MASTER BEDROOM RC LEDGE

MASTER BEDROOM

RC LEDGE

BEDROOM 2

BEDROOM 2

RC LEDGE

BEDROOM 2

BEDROOM 3

RC LEDGE

BEDROOM 3

RC LEDGE

BEDROOM 3

BALCONY

BALCONY

BALCONY

#10-02 #18-02

#11-02

#12-02