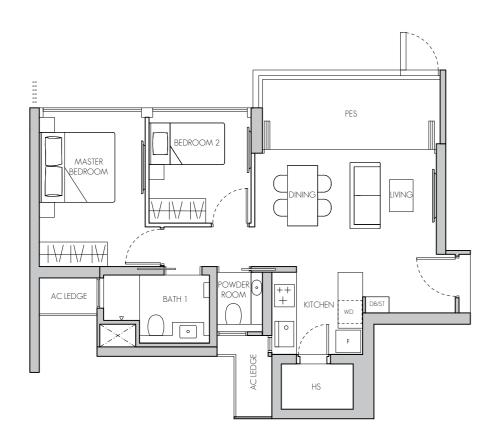

# UNIQUE IN INDIVIDUALITY

Perfect for young couples or co-living arrangements, the functional **2-Bedroom** unit feels warm and welcoming without compromising your privacy and the quality of both shared and private spaces. Natural light and ventilation envelope the spacious living and dining area. The seamless kitchen features premium Bosch appliances and a Samsung fridge.

additional storage space. Breeze through the morning rush or impress guests with the addition of a \*powder room. The master bedroom accommodates a king-size bed and features a bathroom equipped with premium fittings, as well as a side cabinet with a full-lenath mirror.

 AC
 AIR-CONDITIONER
 ST
 STORE

 F
 FRIDGE
 DB
 DISTRIBUTION BOARD

 WD
 WASHER CUM DRYER
 HS
 HOUSEHOLD SHELTER

O OVEN (BELOW HOB) RC LEDGE REINFORCED CONCRETE (EXCLUDED FROM STRATA AREA)

PES PRIVATE ENCLOSED SPACE VOID SPACE (EXCLUDED FROM STRATA AREA)

Note:

Area includes air-con (AC) ledge, balcony and private enclosed space (PES) where applicable. The plans are subject to change as may be required or approved by the relevant authorities. All areas and measurements stated or depicted herein are approximate only and are subject to final survey. Please refer to key plan for orientation.