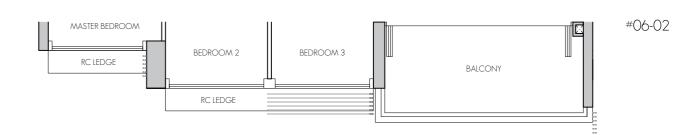

#### TYPE D1

126 sq m / 1356 sq ft #09-02 - #19-02

BUKIT TIMAH LINK

03 04 05 06

BLK 8

N KEY PLAN (not to scale)

02 01 08 07

Area includes air-con (AC) ledge, balcony and private enclosed space (PES) where applicable. The plans are subject to change as may be required or approved by the relevant authorities. All areas and measurements stated or depicted herein are approximate only and are subject to final survey. Please refer to key plan for orientation.

MASTER BEDROOM

MASTER BEDROOM RC LEDGE

MASTER BEDROOM

RC LEDGE

BEDROOM 2

BEDROOM 2

RC LEDGE

BEDROOM 2

BEDROOM 3

RC LEDGE

BEDROOM 3

RC LEDGE

BEDROOM 3

BALCONY

BALCONY

BALCONY

#10-02 #18-02

#11-02

#12-02