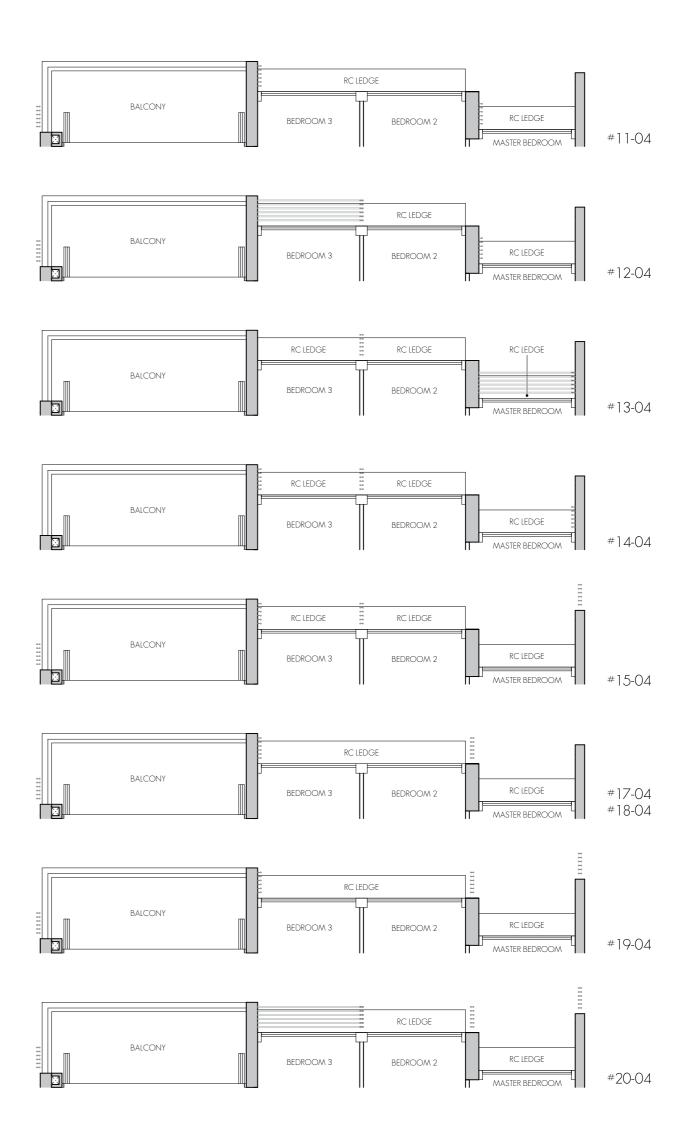

## SCHEMATIC DIAGRAM

### TYPE C2

103 sq m / 1109 sq ft #02-04 - #08-04

LEGEND:

AC AIR-CONDITIONER ST STORE

F FRIDGE DB DISTRIBUTION BOARD WD WASHER CUM DRYER HS HOUSEHOLD SHELTER

O OVEN (BELOW HOB) RC LEDGE REINFORCED CONCRETE (EXCLUDED FROM STRATA AREA)

#### TYPE C3

108 sq m / 1163 sq ft #09-04 - #20-04