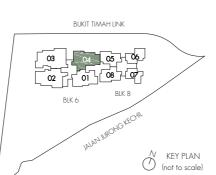

### 6 Bukit Timah Link Singapore 589943

| UNIT FLOOR | 01    | 02    | 03  | 04 |
|------------|-------|-------|-----|----|
| 20         | C1    | PH1   | PH2 | C3 |
| 19         | C1    | D1    | D2  | C3 |
| 18         | C1    | DI    | D2  | C3 |
| 17         | C1    | DI    | D2  | C3 |
| 16         | C1    | Dì    | D2  | C3 |
| 15         | C1    | DI    | D2  | C3 |
| 14         | C1    | Dì    | D2  | C3 |
| 13         | C1    | Dl    | D2  | C3 |
| 12         | C1    | Dl    | D2  | C3 |
| 11         | C1    | Dl    | D2  | C3 |
| 10         | C1    | Dl    | D2  | C3 |
| 9          | C1    | D1    | D2  | C3 |
| 8          | C1    | C4    | D2  | C2 |
| 7          | C1    | C4    | D2  | C2 |
| 6          | C1    | C4    | D2  | C2 |
| 5          | C1    | C4    | D2  | C2 |
| 4          | C1    | C4    | D2  | C2 |
| 3          | C1    | C4    | D2  | C2 |
| 2          | C1    | C4    | D2  | C2 |
| 1          | C1(p) | C4(p) |     |    |

### 8 Bukit Timah Link Singapore 589944

| UNIT FLOOR | 05    | 06    | 07    | 08    |
|------------|-------|-------|-------|-------|
| 20         | B2    | B1    | Αl    | В3    |
| 19         | B2    | B1    | Αl    | В3    |
| 18         | B2    | B1    | Al    | В3    |
| 17         | B2    | B1    | A1    | В3    |
| 16         | B2    | B1    | A1    | В3    |
| 15         | B2    | B1    | A1    | В3    |
| 14         | B2    | B1    | Al    | В3    |
| 13         | B2    | B1    | Al    | В3    |
| 12         | B2    | A2    | Al    | В3    |
| 11         | B2    | A2    | Al    | В3    |
| 10         | B2    | A2    | Al    | В3    |
| 9          | B2    | A2    | A1    | В3    |
| 8          | B2    | A2    | Al    | В3    |
| 7          | B2    | A2    | Al    | В3    |
| 6          | B2    | A2    | A1    | В3    |
| 5          | B2    | A2    | Al    | В3    |
| 4          | B2    | A2    | Al    | В3    |
| 3          | B2    | A2    | Al    | В3    |
| 2          | B2    | A2    | Al    | В3    |
| 1          | B2(p) | A2(p) | A1(p) | B3(p) |