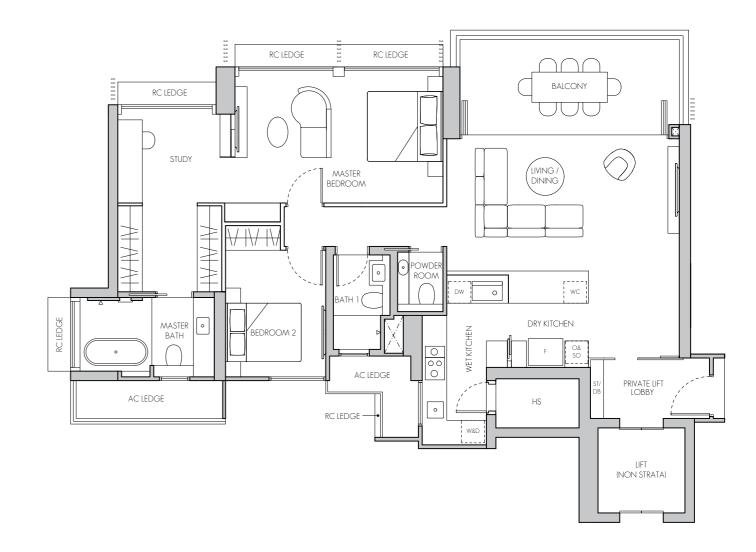

3 04 05 06

BLK 8

N KEY PLAN (not to scale)

02 01 08 07



Area includes air-con (AC) ledge, balcony and private enclosed space (PES) where applicable. The plans are subject to change as may be required or approved by the relevant authorities. All areas and measurements stated or depicted herein are approximate only and are subject to final survey. Please refer to key plan for orientation.



MASTER BEDROOM

MASTER BEDROOM RC LEDGE

MASTER BEDROOM

RC LEDGE

BEDROOM 2

BEDROOM 2

RC LEDGE

BEDROOM 2

BEDROOM 3

RC LEDGE

BEDROOM 3

RC LEDGE

BEDROOM 3

BALCONY

BALCONY

BALCONY

#10-02 #18-02

#11-02

#12-02

#### TYPE D2

148 sq m / 1593 sq ft #02-03 - #19-03









## PENTHOUSE

#### TYPE PH1

126 sq m / 1356 sq ft #20-02



## PENTHOUSE

#### TYPE PH2

148 sq m / 1593 sq ft #20-03





LEGEND:

AC AIR-CONDITIONER STORE FRIDGE DISTRIBUTION BOARD DB HOUSEHOLD SHELTER WASHER

RC LEDGE REINFORCED CONCRETE (EXCLUDED FROM STRATA AREA) D DRYER O&SO OVEN & STEAM OVEN >><: VOID SPACE (EXCLUDED FROM STRATA AREA)

WINE CHILLER DISH WASHER WC DW

Area includes air-con (AC) ledge, balcony and private enclosed space (PES) where applicable. The plans are subject to change as may be required or approved by the relevant authorities. All areas and measurements stated or depicted herein are approximate only and are subject to final survey. Please refer to key plan for orientation.





LEGEND: AC

AIR-CONDITIONER STORE FRIDGE DB DISTRIBUTION BOARD HOUSEHOLD SHELTER W&D WASHER & DRYER

RC LEDGE REINFORCED CONCRETE (EXCLUDED FROM STRATA AREA) 0&SO OVEN & STEAM OVEN >><: VOID SPACE (EXCLU