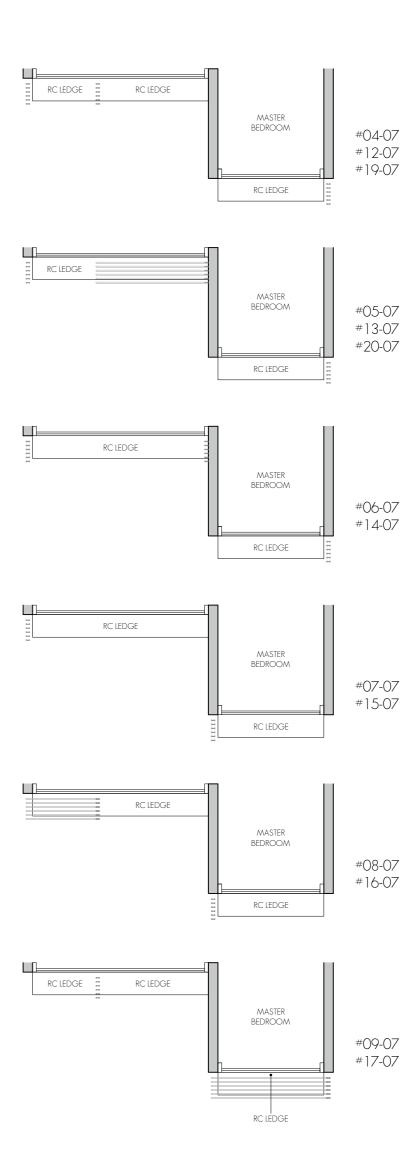

CLOSED SPACE VOID SPACE (EXCLUDED FROM STRATA AREA)

Note:

Area includes air-con (AC) ledge, balcony and private enclosed space (PES) where applicable. The plans are subject to change as may be required or approved by the relevant authorities. All areas and measurements stated or depicted herein are approximate only and are subject to final survey. Please refer to key plan for orientation.



### 1-BEDROOM

### TYPE A2(p)

55 sq m / 592 sq ft #01-06





LEGEND:

 AC
 AIR-CONDITIONER
 ST
 STORE

 F
 FRIDGE
 DB
 DISTRIBUTION BOARD

 WD
 WASHER CUM DRYER
 HS
 HOUSEHOLD SHELTER

O OVEN (BELOW HOB) RC LEDGE REINFORCED CONCRETE (EXCLUDED FROM STRATA AREA)

PES PRIVATE ENCLOSED SPACE VOID SPACE (EXCLUDED FROM STRATA AREA)

Note:



### TYPE A1

48 sq m / 517 sq ft #02-07 - #20-07





Note:





### TYPE A2

48 sq m / 517 sq ft #02-06 - #12-06













# UNIQUE IN INDIVIDUALITY

Perfect for young couples or co-living arrangements, the functional **2-Bedroom** unit feels warm and welcoming without compromising your privacy and the quality of both shared and private spaces. Natural light and ventilation envelope the spacious living and dining area. The seamless kitchen features premium Bosch appliances and a Samsung fridge.

additional storage space. Breeze through the morning rush or impress guests with the addition of a \*powder room. The master bedroom accommodates a king-size bed and features a bathroom equipped with premium fittings, as well as a side cabinet with a full-lenath mirror.

<sup>\*</sup> For selected unit types on

### TYPE B2(p)

77 sq m / 829 sq ft #01-05