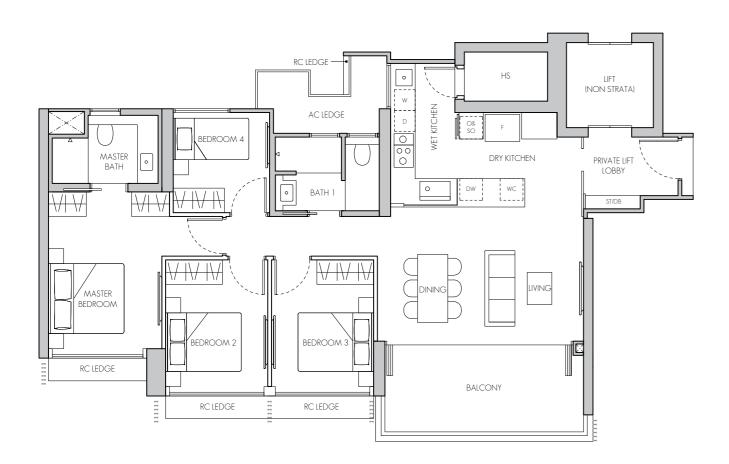

# UNIQUE IN INDIVIDUALITY

Perfect for young couples or co-living arrangements, the functional **2-Bedroom** unit feels warm and welcoming without compromising your privacy and the quality of both shared and private spaces. Natural light and ventilation envelope the spacious living and dining area. The seamless kitchen features premium Bosch appliances and a Samsung fridge.

additional storage space. Breeze through the morning rush or impress guests with the addition of a \*powder room. The master bedroom accommodates a king-size bed and features a bathroom equipped with premium fittings, as well as a side cabinet with a full-lenath mirror.