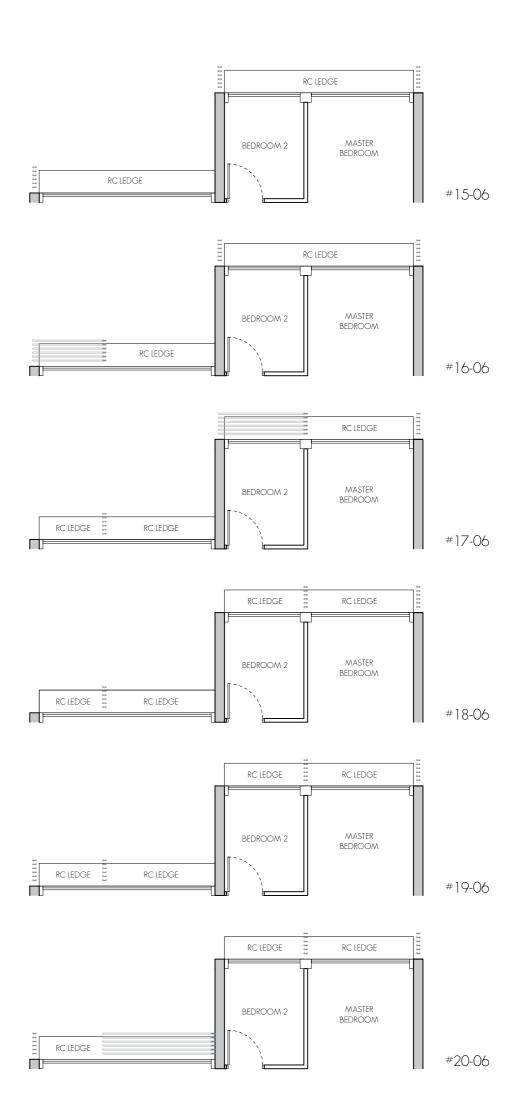

RYER 0 OVEN (BELOW HOB)

RC LEDGE REINFORCED CONCRETE (EXCLUDED FROM STRATA AREA) >> VOID SPACE (EXCLUDED FROM STRATA AREA) PES PRIVATE ENCLOSED SPACE

Area includes air-con (AC) ledge, balcony and private enclosed space (PES) where applicable. The plans are subject to change as may be required or approved by the relevant authorities. All areas and measurements stated or depicted herein are approximate only and are subject to final survey. Please refer to key plan for orientation.

STORE





LEGEND: AC

AIR-CONDITIONER STORE FRIDGE DB DISTRIBUTION BOARD WASHER CUM DRYER HOUSEHOLD SHELTER WD

OVEN (BELOW HOB) RC LEDGE REINFORCED CONCRETE (EXCLUDED FROM STRATA AREA) 0 >><: VOID SPACE (EXCLUDED FROM STRATA AREA) PRIVATE ENCLOSED SPACE



### TYPE B1

58 sq m / 624 sq ft #13-06 - #20-06







#### TYPE B2

68 sq m / 732 sq ft #02-05 - #20-05







#### TYPE B3

68 sq m / 732 sq ft #02-08 - #20-08









### TYPE C1(p)

95 sq m / 1023 sq ft #01-01



# 3-BEDROOM

### TYPE C4(p)

118 sq m / 1270 sq ft #01-02





LEGEND:

AC AIR-CONDITIONER FRIDGE DB WD WASHER CUM DRYER

HOUSEHOLD SHELTER RC LEDGE REINFORCED CONCRETE (EXCLUDED FROM STRATA AREA) 0 OVEN (BELOW HOB)

PES PRIVATE ENCLOSED SPACE

STORE

DISTRIBUTION BOARD

>><: VOID SPACE (EXCLUDED FROM STRATA AREA)





LEGEND: AC

AIR-CONDITIONER STORE FRIDGE DB DISTRIBUTION BOARD HOUSEHOLD SHELTER WD WASHER CUM DRYER

RC LEDGE REINFORCED CONCRETE (EXCLUDED FROM STRATA AREA) 0 OVEN >><: VOID SPACE (EXCLUDED FROM STRATA AREA) PES PRIVATE ENCLOSED SPACE

Area includes air-con (AC) ledge, balcony and private enclosed space (PES) w