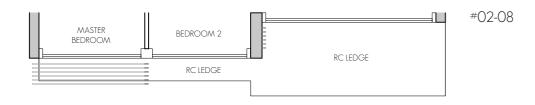

### TYPE B3(p)

77 sq m / 829 sq ft #01-08

LEGEND:

AC AIR-CONDITIONER FRIDGE DB

DISTRIBUTION BOARD HOUSEHOLD SHELTER WD WASHER CUM DRYER 0 OVEN (BELOW HOB)

RC LEDGE REINFORCED CONCRETE (EXCLUDED FROM STRATA AREA) >> VOID SPACE (EXCLUDED FROM STRATA AREA) PES PRIVATE ENCLOSED SPACE

Area includes air-con (AC) ledge, balcony and private enclosed space (PES) where applicable. The plans are subject to change as may be required or approved by the relevant authorities. All areas and measurements stated or depicted herein are approximate only and are subject to final survey. Please refer to key plan for orientation.