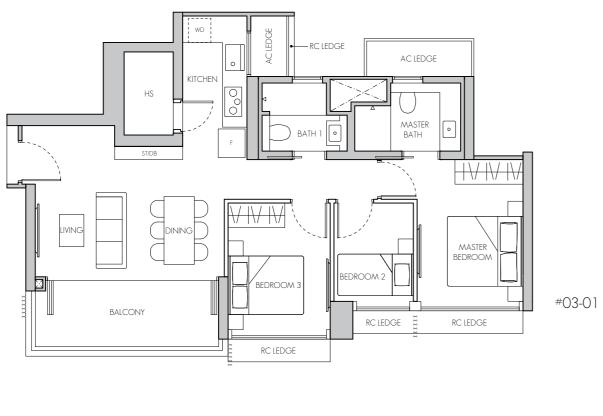

#### TYPE D1

126 sq m / 1356 sq ft #09-02 - #19-02

BUKIT TIMAH LINK

03 04 05 06

BLK 8

N KEY PLAN (not to scale)

02 01 08 07

Area includes air-con (AC) ledge, balcony and private enclosed space (PES) where applicable. The plans are subject to change as may be required or approved by the relevant authorities. All areas and measurements stated or depicted herein are approximate only and are subject to final survey. Please refer to key plan for orientation.