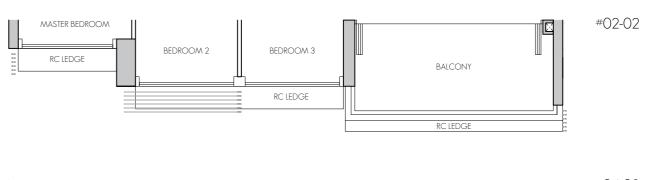

### TYPE C4

115 sq m / 1238 sq ft #02-02 - #08-02

 AC
 AIR-CONDITIONER
 ST
 STOKE

 F
 FRIDGE
 DB
 DISTRIBUTION BOARD

 WD
 WASHER CUM DRYER
 HS
 HOUSEHOLD SHELTER

O OVEN RC LEDGE REINFORCED CONCRETE (EXCLUDED FROM STRATA AREA)

MASTER BEDROOM

MASTER BEDROOM RC LEDGE

MASTER BEDROOM

RC LEDGE

BEDROOM 2

BEDROOM 2

RC LEDGE

BEDROOM 2

BEDROOM 3

RC LEDGE

BEDROOM 3

RC LEDGE

BEDROOM 3

BALCONY

BALCONY

BALCONY

#10-02 #18-02

#11-02

#12-02