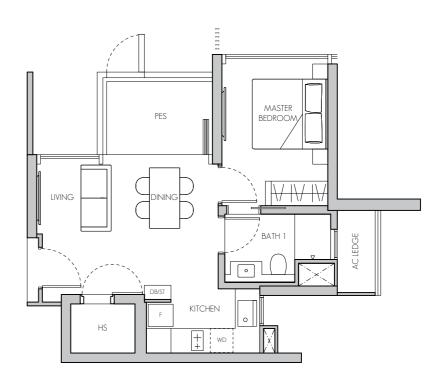

### TYPE A1

48 sq m / 517 sq ft #02-07 - #20-07

Note:

 AC
 AIR-CONDITIONER
 ST
 STORE

 F
 FRIDGE
 DB
 DISTRIBUTION BOARD

 WD
 WASHER CUM DRYER
 HS
 HOUSEHOLD SHELTER

O OVEN (BELOW HOB) RC LEDGE REINFORCED CONCRETE (EXCLUDED FROM STRATA AREA)

PES PRIVATE ENCLOSED SPACE VOID SPACE (EXCLUDED FROM STRATA AREA)

Note:

Area includes air-con (AC) ledge, balcony and private enclosed space (PES) where applicable. The plans are subject to change as may be required or approved by the relevant authorities. All areas and measurements stated or depicted herein are approximate only and are subject to final survey. Please refer to key plan for orientation.