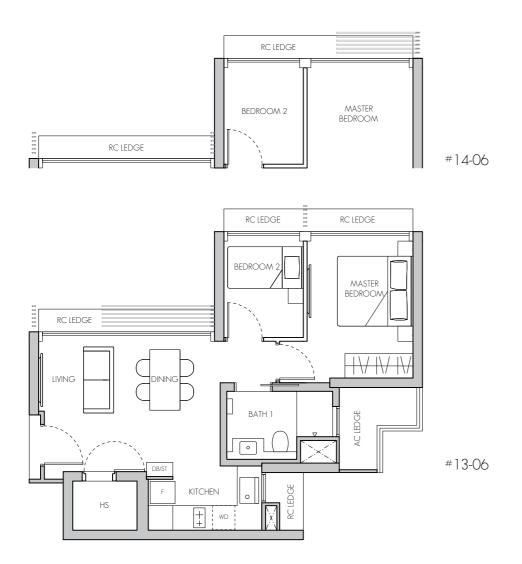

UM DRYER 0 OVEN (BELOW HOB)

RC LEDGE REINFORCED CONCRETE (EXCLUDED FROM STRATA AREA) >> VOID SPACE (EXCLUDED FROM STRATA AREA) PES PRIVATE ENCLOSED SPACE

Area includes air-con (AC) ledge, balcony and private enclosed space (PES) where applicable. The plans are subject to change as may be required or approved by the relevant authorities. All areas and measurements stated or depicted herein are approximate only and are subject to final survey. Please refer to key plan for orientation.

STORE





LEGEND: AC

AIR-CONDITIONER STORE FRIDGE DB DISTRIBUTION BOARD WASHER CUM DRYER HOUSEHOLD SHELTER WD

OVEN (BELOW HOB) RC LEDGE REINFORCED CONCRETE (EXCLUDED FROM STRATA AREA) 0 >><: VOID SPACE (EXCLUDED FROM STRATA AREA) PRIVATE ENCLOSED SPACE



### TYPE B1

58 sq m / 624 sq ft #13-06 - #20-06







#### TYPE B2

68 sq m / 732 sq ft #02-05 - #20-05







#### TYPE B3

68 sq m / 732 sq ft #02-08 - #20-08









### TYPE C1(p)

95 sq m / 1023 sq ft #01-01



# 3-BEDROOM

### TYPE C4(p)

118 sq m / 1270 sq ft #01-02





LEGEND:

AC AIR-CONDITIONER FRIDGE DB WD WASHER CUM DRYER

HOUSEHOLD SHELTER RC LEDGE REINFORCED CONCRETE (EXCLUDED FROM STRATA AREA) 0 OVEN (BELOW HOB)

PES PRIVATE ENCLOSED SPACE

STORE

DISTRIBUTION BOARD

>><: VOID SPACE (EXCLUDED FROM STRATA AREA)





LEGEND: AC

AIR-CONDITIONER STORE FRIDGE DB DISTRIBUTION BOARD HOUSEHOLD SHELTER WD WASHER CUM DRYER

RC LEDGE REINFORCED CONCRETE (EXCLUDED FROM STRATA AREA) 0 OVEN >><: VOID SPACE (EXCLUDED FROM STRATA AREA) PES PRIVATE ENCLOSED SPACE

Area includes air-con (AC) ledge, balcony and private enclosed space (PE