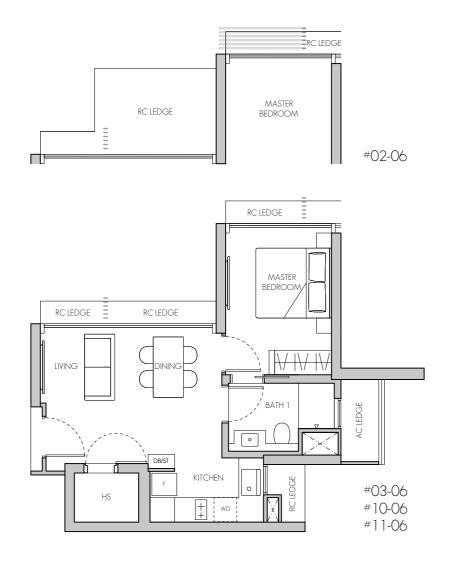

### TYPE A2(p)

55 sq m / 592 sq ft #01-06

LEGEND:

 AC
 AIR-CONDITIONER
 ST
 STORE

 F
 FRIDGE
 DB
 DISTRIBUTION BOARD

 WD
 WASHER CUM DRYER
 HS
 HOUSEHOLD SHELTER

O OVEN (BELOW HOB) RC LEDGE REINFORCED CONCRETE (EXCLUDED FROM STRATA AREA)

### TYPE A2

48 sq m / 517 sq ft #02-06 - #12-06