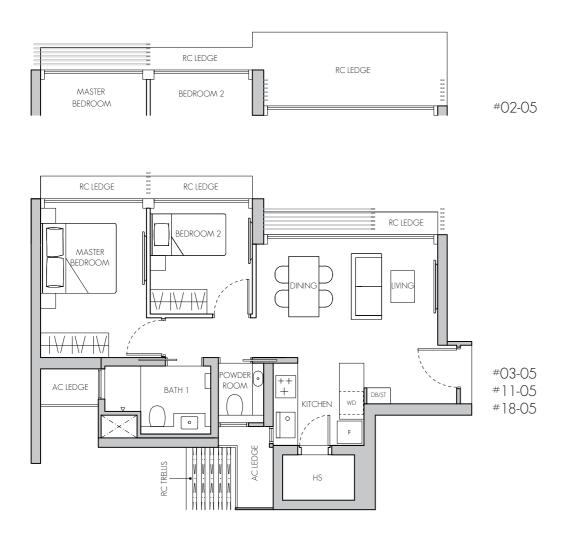

(EXCLUDED FROM STRATA AREA) >> VOID SPACE (EXCLUDED FROM STRATA AREA) PES PRIVATE ENCLOSED SPACE

Area includes air-con (AC) ledge, balcony and private enclosed space (PES) where applicable. The plans are subject to change as may be required or approved by the relevant authorities. All areas and measurements stated or depicted herein are approximate only and are subject to final survey. Please refer to key plan for orientation.

STORE





LEGEND: AC

AIR-CONDITIONER STORE FRIDGE DB DISTRIBUTION BOARD WASHER CUM DRYER HOUSEHOLD SHELTER WD

OVEN (BELOW HOB) RC LEDGE REINFORCED CONCRETE (EXCLUDED FROM STRATA AREA) 0 >><: VOID SPACE (EXCLUDED FROM STRATA AREA) PRIVATE ENCLOSED SPACE



### TYPE B1

58 sq m / 624 sq ft #13-06 - #20-06







#### TYPE B2

68 sq m / 732 sq ft #02-05 - #20-05







#### TYPE B3

68 sq m / 732 sq ft #02-08 - #20-08









### TYPE C1(p)

95 sq m / 1023 sq ft #01-01



# 3-BEDROOM

### TYPE C4(p)

118 sq m / 1270 sq ft #01-02





LEGEND:

AC AIR-CONDITIONER FRIDGE DB WD WASHER CUM DRYER

HOUSEHOLD SHELTER RC LEDGE REINFORCED CONCRETE (EXCLUDED FROM STRATA AREA) 0 OVEN (BELOW HOB)

PES PRIVATE ENCLOSED SPACE

STORE

DISTRIBUTION BOARD

>><: VOID SPACE (EXCLUDED FROM STRATA AREA)





LEGEND: AC

AIR-CONDITIONER STORE FRIDGE DB DISTRIBUTION BOARD HOUSEHOLD SHELTER WD WASHER CUM DRYER

RC LEDGE REINFORCED CONCRETE (EXCLUDED FROM STRATA AREA) 0 OVEN >><: VOID SPACE (EXCLUDED FROM STRATA AREA) PES PRIVATE ENCLOSED SPACE

Area includes air-con (AC) ledge, balcony and private enclosed space (PES) where applicable. The plans are subject to change as m