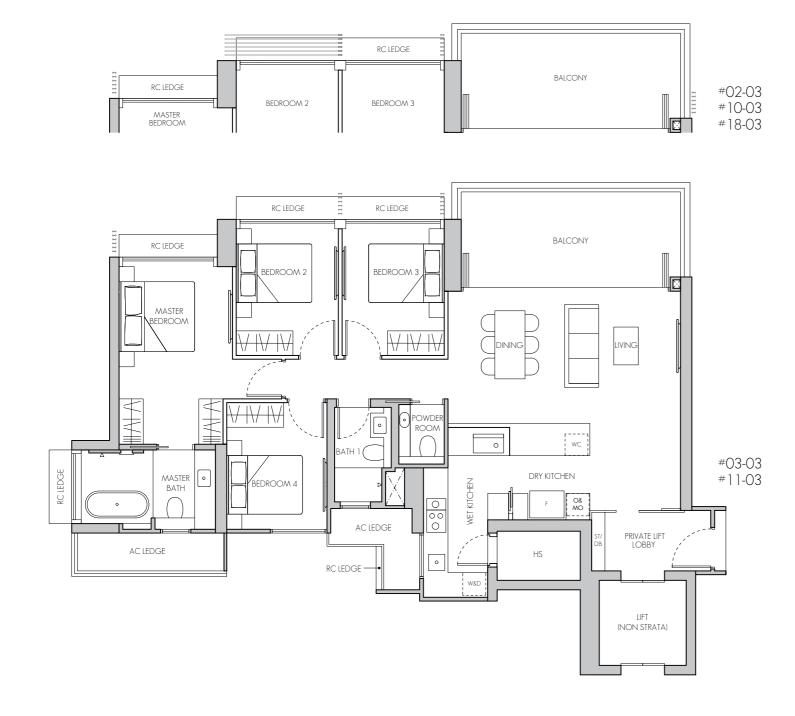

PACE (EXCLUDED FROM STRATA A

#### Note:













#### TYPE D1

126 sq m / 1356 sq ft #09-02 - #19-02



BUKIT TIMAH LINK

03 04 05 06

BLK 8

N KEY PLAN (not to scale)

02 01 08 07



Area includes air-con (AC) ledge, balcony and private enclosed space (PES) where applicable. The plans are subject to change as may be required or approved by the relevant authorities. All areas and measurements stated or depicted herein are approximate only and are subject to final survey. Please refer to key plan for orientation.



MASTER BEDROOM

MASTER BEDROOM RC LEDGE

MASTER BEDROOM

RC LEDGE

BEDROOM 2

BEDROOM 2

RC LEDGE

BEDROOM 2

BEDROOM 3

RC LEDGE

BEDROOM 3

RC LEDGE

BEDROOM 3

BALCONY

BALCONY

BALCONY

#10-02 #18-02

#11-02

#12-02

#### TYPE D2

148 sq m / 1593 sq ft #02-03 - #19-03









## PENTHOUSE

#### TYPE PH1

126 sq m / 1356 sq ft #20-02



## PENTHOUSE

#### TYPE PH2

148 sq m / 1593 sq ft #20-03





LEGEND:

AC AIR-CONDITIONER STORE FRIDGE DISTRIBUTION BOARD DB HOUSEHOLD SHELTER WASHER

RC LEDGE REINFORCED CONCRETE (EXCLUDED FROM STRATA AREA) D DRYER O&SO OVEN & STEAM OVEN >><: VOID SPACE (EXCLUDED FROM STRATA AREA)

WINE CHILLER DISH WASHER WC DW

Area includes air-con (AC) ledge, balcony and private enclosed space (PES) where applicable. The plans are subject to change as may be required or approved by the relevant authorities. All areas and measurements stated or depicted herein are approximate only and are subject to final survey. Please refer to key plan for orientation.





LEGEND: AC

AIR-CONDITIONER STORE FRIDGE DB DISTRIBUTION BOARD HOUSEHOLD SH