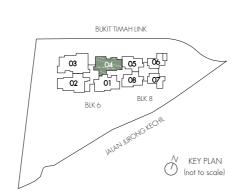

#### TYPE D1

126 sq m / 1356 sq ft #09-02 - #19-02

BUKIT TIMAH LINK

03 04 05 06

BLK 8

N KEY PLAN (not to scale)

02 01 08 07

Area includes air-con (AC) ledge, balcony and private enclosed space (PES) where applicable. The plans are subject to change as may be required or approved by the relevant authorities. All areas and measurements stated or depicted herein are approximate only and are subject to final survey. Please refer to key plan for orientation.