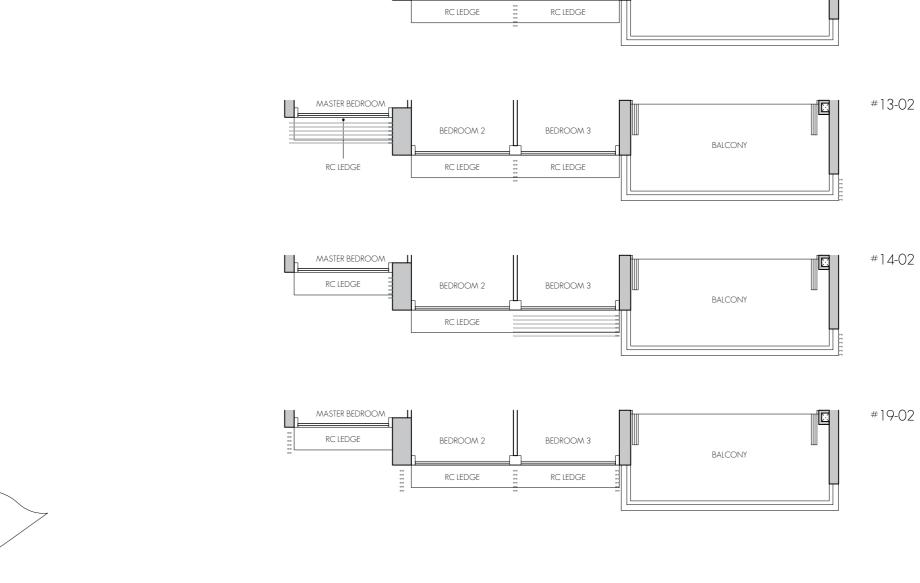

#### TYPE D1

126 sq m / 1356 sq ft #09-02 - #19-02

BUKIT TIMAH LINK

03 04 05 06

BLK 8

N KEY PLAN (not to scale)

02 01 08 07

Area includes air-con (AC) ledge, balcony and private enclosed space (PES) where applicable. The plans are subject to change as may be required or approved by the relevant authorities. All areas and measurements stated or depicted herein are approximate only and are subject to final survey. Please refer to key plan for orientation.