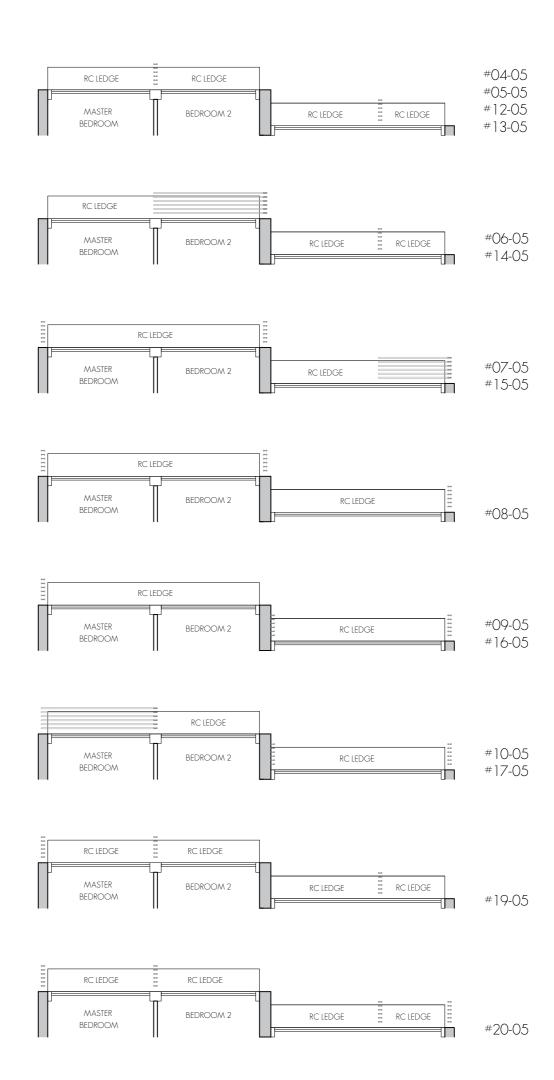

CLUDED FROM STRATA AREA) >> VOID SPACE (EXCLUDED FROM STRATA AREA) PES PRIVATE ENCLOSED SPACE

Area includes air-con (AC) ledge, balcony and private enclosed space (PES) where applicable. The plans are subject to change as may be required or approved by the relevant authorities. All areas and measurements stated or depicted herein are approximate only and are subject to final survey. Please refer to key plan for orientation.

STORE





LEGEND: AC

AIR-CONDITIONER STORE FRIDGE DB DISTRIBUTION BOARD WASHER CUM DRYER HOUSEHOLD SHELTER WD

OVEN (BELOW HOB) RC LEDGE REINFORCED CONCRETE (EXCLUDED FROM STRATA AREA) 0 >><: VOID SPACE (EXCLUDED FROM STRATA AREA) PRIVATE ENCLOSED SPACE



### TYPE B1

58 sq m / 624 sq ft #13-06 - #20-06







#### TYPE B2

68 sq m / 732 sq ft #02-05 - #20-05







#### TYPE B3

68 sq m / 732 sq ft #02-08 - #20-08









### TYPE C1(p)

95 sq m / 1023 sq ft #01-01



# 3-BEDROOM

### TYPE C4(p)

118 sq m / 1270 sq ft #01-02





LEGEND:

AC AIR-CONDITIONER FRIDGE DB WD WASHER CUM DRYER

HOUSEHOLD SHELTER RC LEDGE REINFORCED CONCRETE (EXCLUDED FROM STRATA AREA) 0 OVEN (BELOW HOB)

PES PRIVATE ENCLOSED SPACE

STORE

DISTRIBUTION BOARD

>><: VOID SPACE (EXCLUDED FROM STRATA AREA)





LEGEND: AC

AIR-CONDITIONER STORE FRIDGE DB DISTRIBUTION BOARD HOUSEHOLD SHELTER WD WASHER CUM DRYER

RC LEDGE REINFORCED CONCRETE (EXCLUDED FROM STRATA AREA) 0 OVEN >><: VOID SPACE (EXCLUDED FROM STRATA AREA) PES PRIVATE ENCLOSED SPACE

Area includes air-con (AC) ledge, balcony and private enclosed space (PES) where applicable. The plans are subject to change as may b