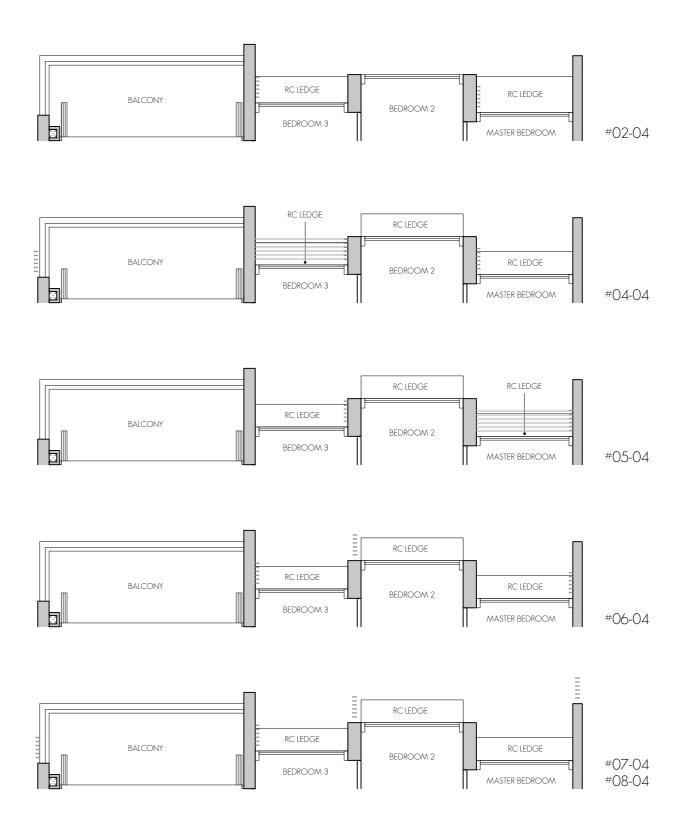

### TYPE C2

103 sq m / 1109 sq ft #02-04 - #08-04

LEGEND:

AC AIR-CONDITIONER ST STORE

F FRIDGE DB DISTRIBUTION BOARD WD WASHER CUM DRYER HS HOUSEHOLD SHELTER

O OVEN (BELOW HOB) RC LEDGE REINFORCED CONCRETE (EXCLUDED FROM STRATA AREA)

#### TYPE C3

108 sq m / 1163 sq ft #09-04 - #20-04