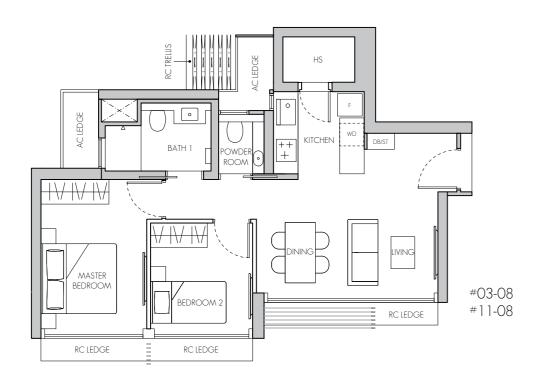

### TYPE B3(p)

77 sq m / 829 sq ft #01-08

LEGEND:

AC AIR-CONDITIONER FRIDGE DB

DISTRIBUTION BOARD HOUSEHOLD SHELTER WD WASHER CUM DRYER 0 OVEN (BELOW HOB)

RC LEDGE REINFORCED CONCRETE (EXCLUDED FROM STRATA AREA) >> VOID SPACE (EXCLUDED FROM STRATA AREA) PES PRIVATE ENCLOSED SPACE

Area includes air-con (AC) ledge, balcony and private enclosed space (PES) where applicable. The plans are subject to change as may be required or approved by the relevant authorities. All areas and measurements stated or depicted herein are approximate only and are subject to final survey. Please refer to key plan for orientation.

 AC
 AIR-CONDITIONER
 ST
 STORE

 F
 FRIDGE
 DB
 DISTRIBUTION BOARD

 WD
 WASHER CUM DRYER
 HS
 HOUSEHOLD SHELTER

O OVEN (BELOW HOB) RC LEDGE REINFORCED CONCRETE (EXCLUDED FROM STRATA AREA)

PES PRIVATE ENCLOSED SPACE VOID SPACE (EXCLUDED FROM STRATA AREA)

Note:

Area includes air-con (AC) ledge, balcony and private enclosed space (PES) where applicable. The plans are subject to change as may be required or approved by the relevant authorities. All areas and measurements stated or depicted herein are approximate only and are subject to final survey. Please refer to key plan for orientation.