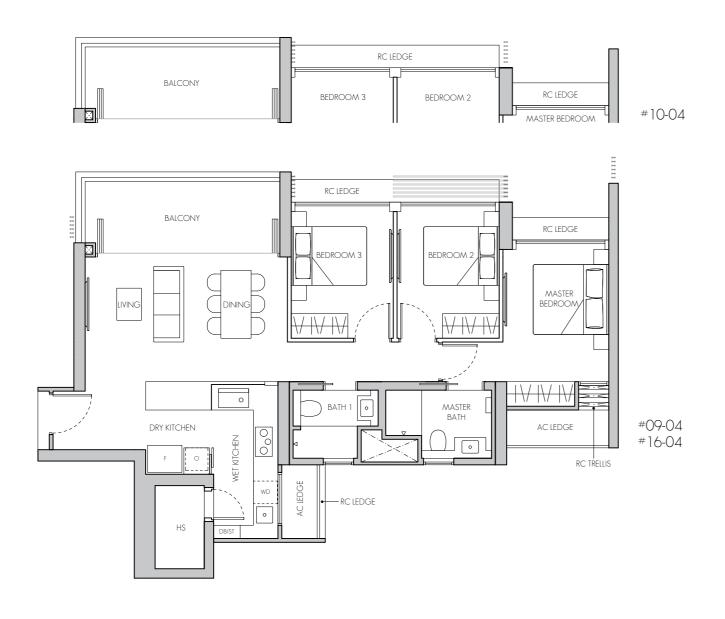

#### TYPE D1

126 sq m / 1356 sq ft #09-02 - #19-02

BUKIT TIMAH LINK

03 04 05 06

BLK 8

N KEY PLAN (not to scale)

02 01 08 07

Area includes air-con (AC) ledge, balcony and private enclosed space (PES) where applicable. The plans are subject to change as may be required or approved by the relevant authorities. All areas and measurements stated or depicted herein are approximate only and are subject to final survey. Please refer to key plan for orientation.

#### TYPE D2

148 sq m / 1593 sq ft #02-03 - #19-03