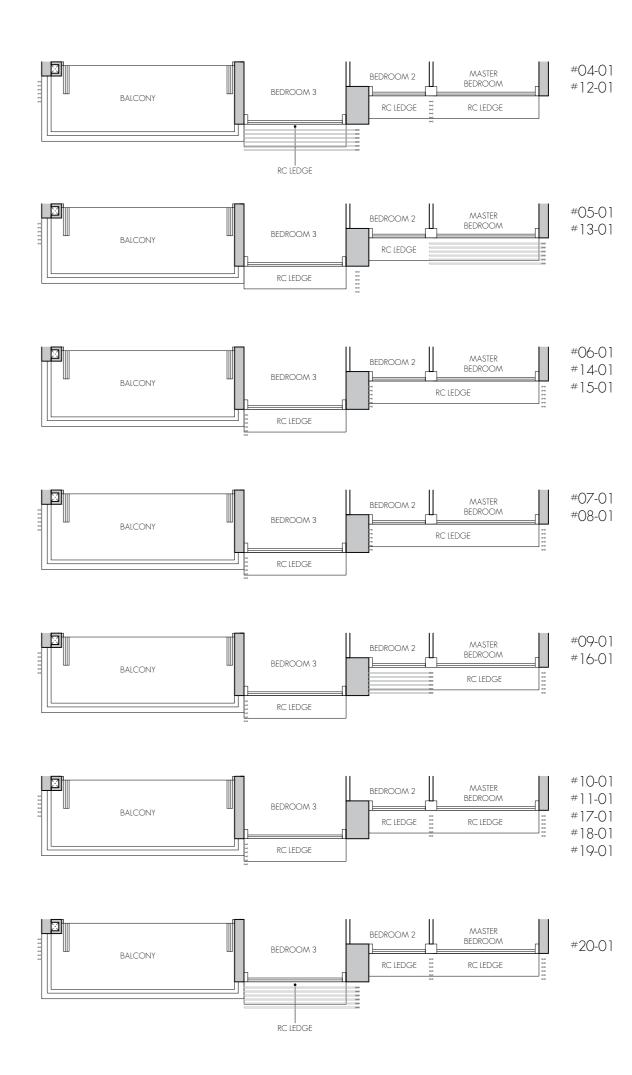

#### TYPE D1

126 sq m / 1356 sq ft #09-02 - #19-02

BUKIT TIMAH LINK

03 04 05 06

BLK 8

N KEY PLAN (not to scale)

02 01 08 07

Area includes air-con (AC) ledge, balcony and private enclosed space (PES) where applicable. The plans are subject to change as may be required or approved by the relevant authorities. All areas and measurements stated or depicted herein are approximate only and are subject to final survey. Please refer to key plan for orientation.

MASTER BEDROOM

MASTER BEDROOM RC LEDGE

MASTER BEDROOM

RC LEDGE

BEDROOM 2

BEDROOM 2

RC LEDGE

BEDROOM 2

BEDROOM 3

RC LEDGE

BEDROOM 3

RC LEDGE

BEDROOM 3

BALCONY

BALCONY

BALCONY

#10-02 #18-02

#11-02

#12-02

#### TYPE D2

148 sq m / 1593 sq ft #02-03 - #19-03