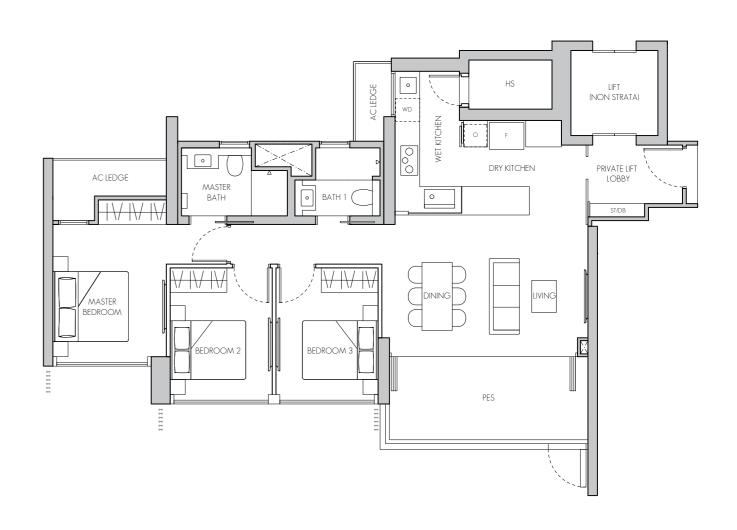

S) where applicable. The plans are subject to change as may be required or approved by the relevant authorities. All areas and measurements stated or depicted herein are approximate only and are subject to final survey. Please refer to key plan for orientation.

STORE





LEGEND: AC

AIR-CONDITIONER STORE FRIDGE DB DISTRIBUTION BOARD WASHER CUM DRYER HOUSEHOLD SHELTER WD

OVEN (BELOW HOB) RC LEDGE REINFORCED CONCRETE (EXCLUDED FROM STRATA AREA) 0 >><: VOID SPACE (EXCLUDED FROM STRATA AREA) PRIVATE ENCLOSED SPACE



### TYPE B1

58 sq m / 624 sq ft #13-06 - #20-06







#### TYPE B2

68 sq m / 732 sq ft #02-05 - #20-05







#### TYPE B3

68 sq m / 732 sq ft #02-08 - #20-08









### TYPE C1(p)

95 sq m / 1023 sq ft #01-01



# 3-BEDROOM

### TYPE C4(p)

118 sq m / 1270 sq ft #01-02





LEGEND:

AC AIR-CONDITIONER FRIDGE DB WD WASHER CUM DRYER

HOUSEHOLD SHELTER RC LEDGE REINFORCED CONCRETE (EXCLUDED FROM STRATA AREA) 0 OVEN (BELOW HOB)

PES PRIVATE ENCLOSED SPACE

STORE

DISTRIBUTION BOARD

>><: VOID SPACE (EXCLUDED FROM STRATA AREA)





LEGEND: AC

AIR-CONDITIONER STORE FRIDGE DB DISTRIBUTION BOARD HOUSEHOLD SHELTER WD WASHER CUM DRYER

RC LEDGE REINFORCED CONCRETE (EXCLUDED FROM STRATA AREA) 0 OVEN >><: VOID SPACE (EXCLUDED FROM STRATA AREA) PES PRIVATE ENCLOSED SPACE

Area includes air-con (AC) ledge, balcony and private enclosed space (PES) where applicable. The plans are subject to change as may be required or approved by the relevant authorities. All areas and measurements stated or depicted herein are approximate only and are subject to final survey. Please r