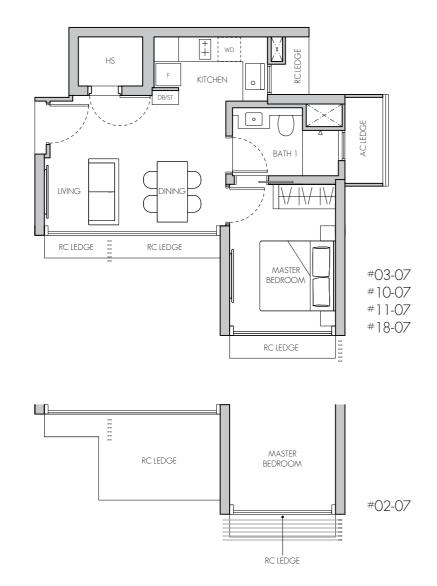

### TYPE A1

48 sq m / 517 sq ft #02-07 - #20-07

Note:

 AC
 AIR-CONDITIONER
 ST
 STORE

 F
 FRIDGE
 DB
 DISTRIBUTION BOARD

 WD
 WASHER CUM DRYER
 HS
 HOUSEHOLD SHELTER

O OVEN (BELOW HOB) RC LEDGE REINFORCED CONCRETE (EXCLUDED FROM STRATA AREA)

PES PRIVATE ENCLOSED SPACE VOID SPACE (EXCLUDED FROM STRATA AREA)

Note:

Area includes air-con (AC) ledge, balcony and private enclosed space (PES) where applicable. The plans are subject to change as may be required or approved by the relevant authorities. All areas and measurements stated or depicted herein are approximate only and are subject to final survey. Please refer to key plan for orientation.