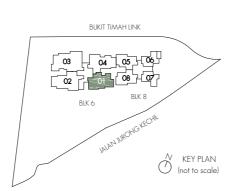

Note:

Area includes air-con (AC) ledge, balcony and private enclosed space (PES) where applicable. The plans are subject to change as may be required or approved by the relevant authorities. All areas and measurements stated or depicted herein are approximate only and are subject to final survey. Please refer to key plan for orientation.

Area includes air-con (AC) ledge, balcony and private enclosed space (PES) where applicable. The plans are subject to change as may be required or approved by the relevant authorities. All areas and measurements stated or depicted herein are approximate only and are subject to final survey. Please refer to key plan for orientation.

#### TYPE D1

126 sq m / 1356 sq ft #09-02 - #19-02

BUKIT TIMAH LINK

03 04 05 06

BLK 8

N KEY PLAN (not to scale)

02 01 08 07

Area includes air-con (AC) ledge, balcony and private enclosed space (PES) where applicable. The plans are subject to change as may be required or approved by the relevant authorities. All areas and measurements stated or depicted herein are approximate only and are subject to final survey. Please refer to key plan for orientation.