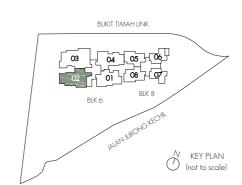

Note:

Area includes air-con (AC) ledge, balcony and private enclosed space (PES) where applicable. The plans are subject to change as may be required or approved by the relevant authorities. All areas and measurements stated or depicted herein are approximate only and are subject to final survey. Please refer to key plan for orientation.

#### TYPE D1

126 sq m / 1356 sq ft #09-02 - #19-02

BUKIT TIMAH LINK

03 04 05 06

BLK 8

N KEY PLAN (not to scale)

02 01 08 07

Area includes air-con (AC) ledge, balcony and private enclosed space (PES) where applicable. The plans are subject to change as may be required or approved by the relevant authorities. All areas and measurements stated or depicted herein are approximate only and are subject to final survey. Please refer to key plan for orientation.