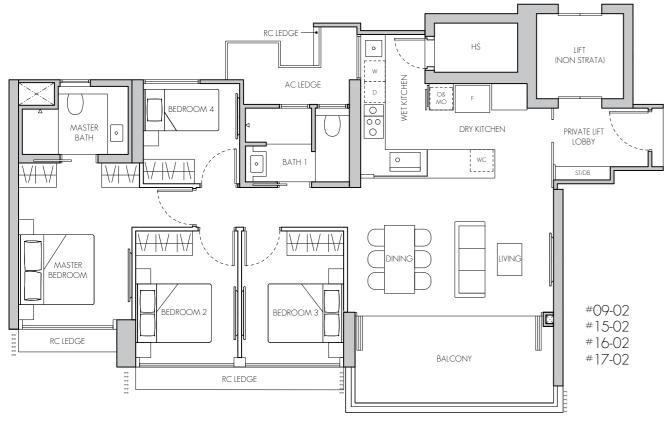

>><: VOID SPACE (EXCLUDED FROM STRATA AREA)





### TYPE C2

103 sq m / 1109 sq ft #02-04 - #08-04





LEGEND:

AC AIR-CONDITIONER ST STORE

F FRIDGE DB DISTRIBUTION BOARD WD WASHER CUM DRYER HS HOUSEHOLD SHELTER

O OVEN (BELOW HOB) RC LEDGE REINFORCED CONCRETE (EXCLUDED FROM STRATA AREA)

VOID SPACE (EXCLUDED FROM STRATA AREA)

#### Note:





#### TYPE C3

108 sq m / 1163 sq ft #09-04 - #20-04









### TYPE C4

115 sq m / 1238 sq ft #02-02 - #08-02





 AC
 AIR-CONDITIONER
 ST
 STOKE

 F
 FRIDGE
 DB
 DISTRIBUTION BOARD

 WD
 WASHER CUM DRYER
 HS
 HOUSEHOLD SHELTER

O OVEN RC LEDGE REINFORCED CONCRETE (EXCLUDED FROM STRATA AREA)

VOID SPACE (EXCLUDED FROM STRATA AREA)

VOID SPACE (EXCLUDED FROM STRATA A

#### Note:













#### TYPE D1

126 sq m / 1356 sq ft #09-02 - #19-02



BUKIT TIMAH LINK

03 04 05 06

BLK 8

N KEY PLAN (not to scale)

02 01 08 07



Area includes air-con (AC) ledge, balcony and private enclosed space (PES) where applicable. The plans are subject to change as may be required or approved by the relevant authorities. All areas and measurements stated or depicted herein are approximate only and are subject to final survey. Please refer to key plan for orientation.



MASTER BEDROOM

MASTER BEDROOM RC LEDGE

MASTER BEDROOM

RC LEDGE

BEDROOM 2

BEDROOM 2

RC LEDGE

BEDROOM 2

BEDROOM 3

RC LEDGE

BEDROOM 3

RC LEDGE

BEDROOM 3

BALCONY

BALCONY

BALCONY

#10-02 #18-02

#11-02

#12-02

#### TYPE D2

148 sq m / 1593 sq ft #02-03 - #19-03









## PENTHOUSE

#### TYPE PH1

126 sq m / 1356 sq ft #20-02



## PENTHOUSE

#### TYPE PH2

148 sq m