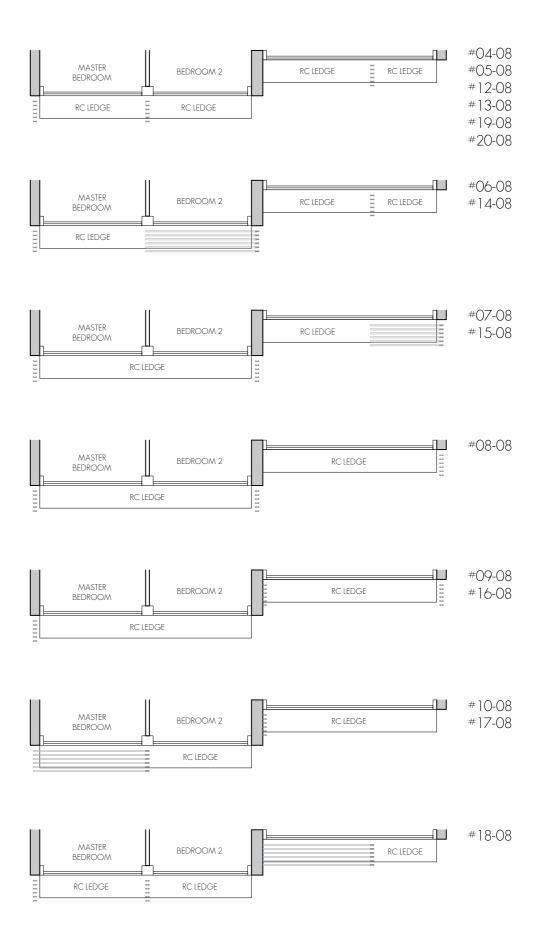

### TYPE B3(p)

77 sq m / 829 sq ft #01-08

LEGEND:

AC AIR-CONDITIONER FRIDGE DB

DISTRIBUTION BOARD HOUSEHOLD SHELTER WD WASHER CUM DRYER 0 OVEN (BELOW HOB)

RC LEDGE REINFORCED CONCRETE (EXCLUDED FROM STRATA AREA) >> VOID SPACE (EXCLUDED FROM STRATA AREA) PES PRIVATE ENCLOSED SPACE

Area includes air-con (AC) ledge, balcony and private enclosed space (PES) where applicable. The plans are subject to change as may be required or approved by the relevant authorities. All areas and measurements stated or depicted herein are approximate only and are subject to final survey. Please refer to key plan for orientation.