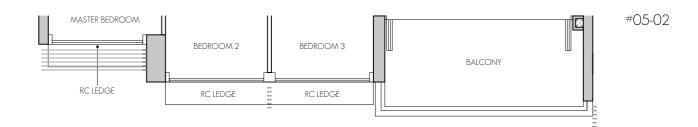

#### TYPE PH1

126 sq m / 1356 sq ft #20-02

MASTER BEDROOM

MASTER BEDROOM RC LEDGE

MASTER BEDROOM

RC LEDGE

BEDROOM 2

BEDROOM 2

RC LEDGE

BEDROOM 2

BEDROOM 3

RC LEDGE

BEDROOM 3

RC LEDGE

BEDROOM 3

BALCONY

BALCONY

BALCONY