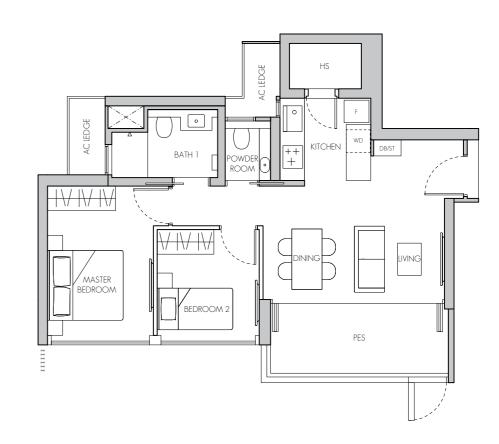

# UNIQUE IN INDIVIDUALITY

Perfect for young couples or co-living arrangements, the functional **2-Bedroom** unit feels warm and welcoming without compromising your privacy and the quality of both shared and private spaces. Natural light and ventilation envelope the spacious living and dining area. The seamless kitchen features premium Bosch appliances and a Samsung fridge.

additional storage space. Breeze through the morning rush or impress guests with the addition of a \*powder room. The master bedroom accommodates a king-size bed and features a bathroom equipped with premium fittings, as well as a side cabinet with a full-lenath mirror.

 AC
 AIR-CONDITIONER
 ST
 STORE

 F
 FRIDGE
 DB
 DISTRIBUTION BOARD

 WD
 WASHER CUM DRYER
 HS
 HOUSEHOLD SHELTER

O OVEN (BELOW HOB) RC LEDGE REINFORCED CONCRETE (EXCLUDED FROM STRATA AREA)

PES PRIVATE ENCLOSED SPACE VOID SPACE (EXCLUDED FROM STRATA AREA)

Note:

Area includes air-con (AC) ledge, balcony and private enclosed space (PES) where applicable. The plans are subject to change as may be required or approved by the relevant authorities. All areas and measurements stated or depicted herein are approximate only and are subject to final survey. Please refer to key plan for orientation.